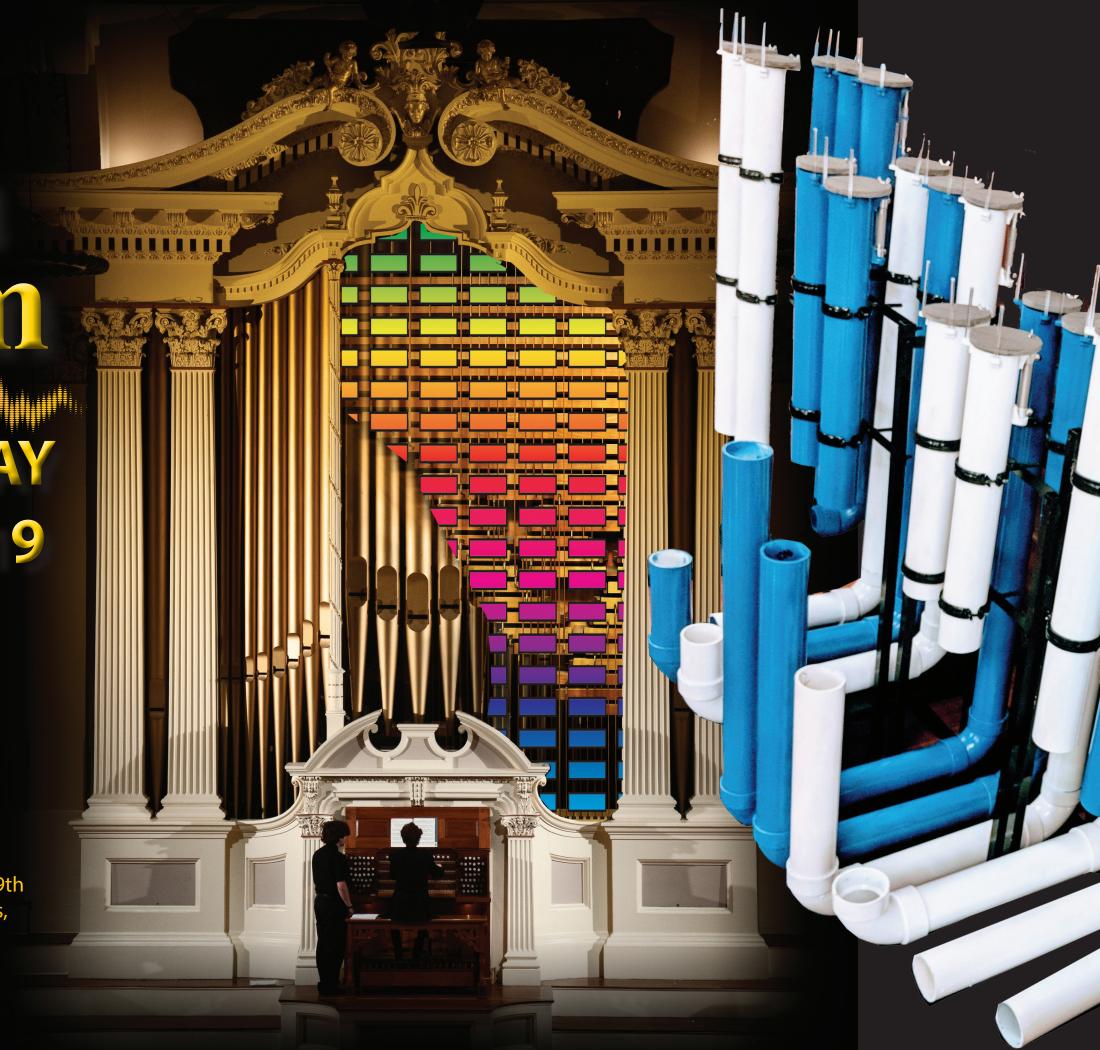

# From Bach to Rock

Repertoire traverses time and genre, connecting the 19th century organ to 21st century musical robots, samplers, and synthesizers.

musica robotica organum

3:00 PM • SUNDAY OCTOBER 27, 2019

1864 E. & G.G. Hook Pipe Organ WPI Robotic Instruments

Admission: \$15 - Sr/Students \$10 Mechanics Hall • Worcester