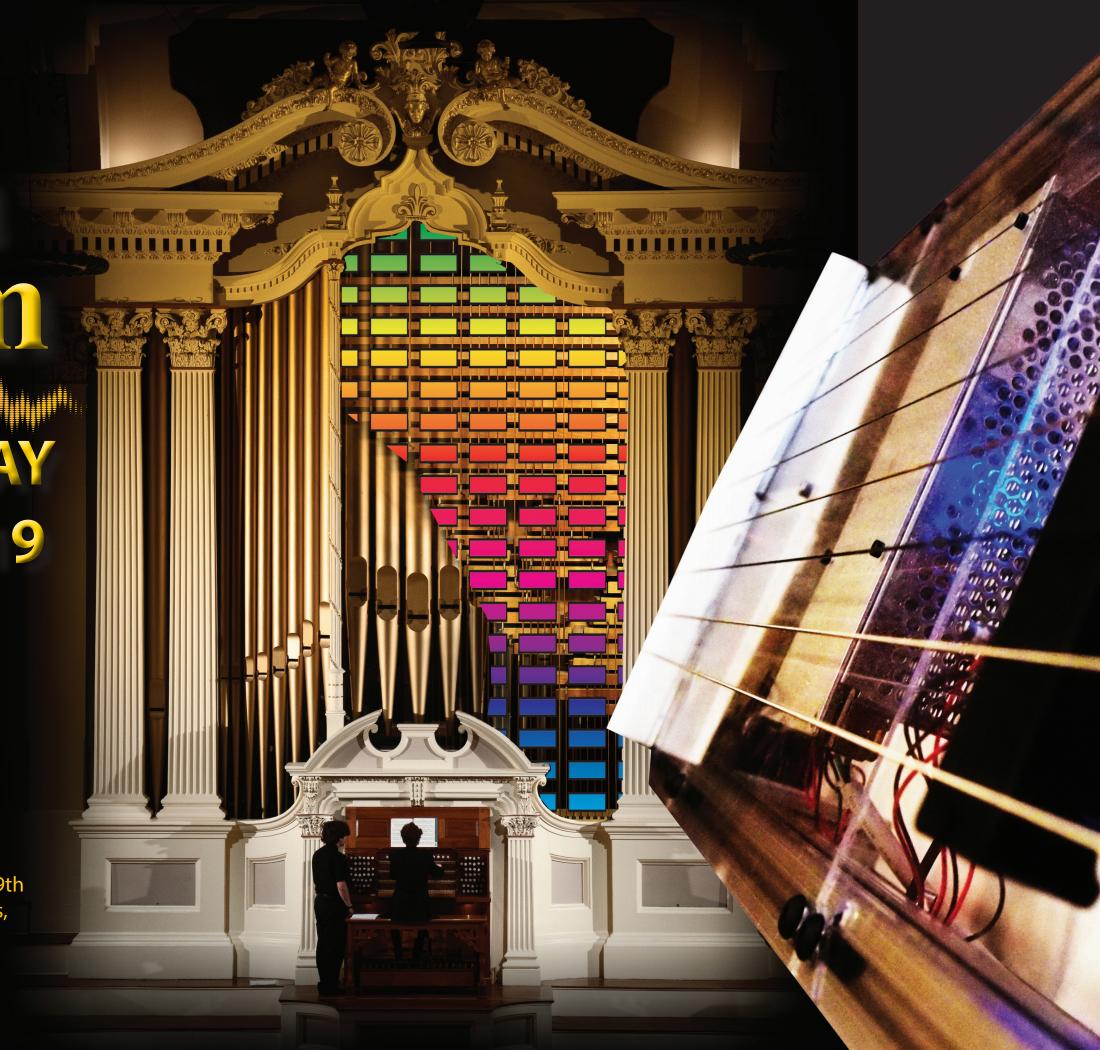

# From Bach to Rock

Repertoire traverses time and genre, connecting the 19th century organ to 21st century musical robots, samplers, and synthesizers.