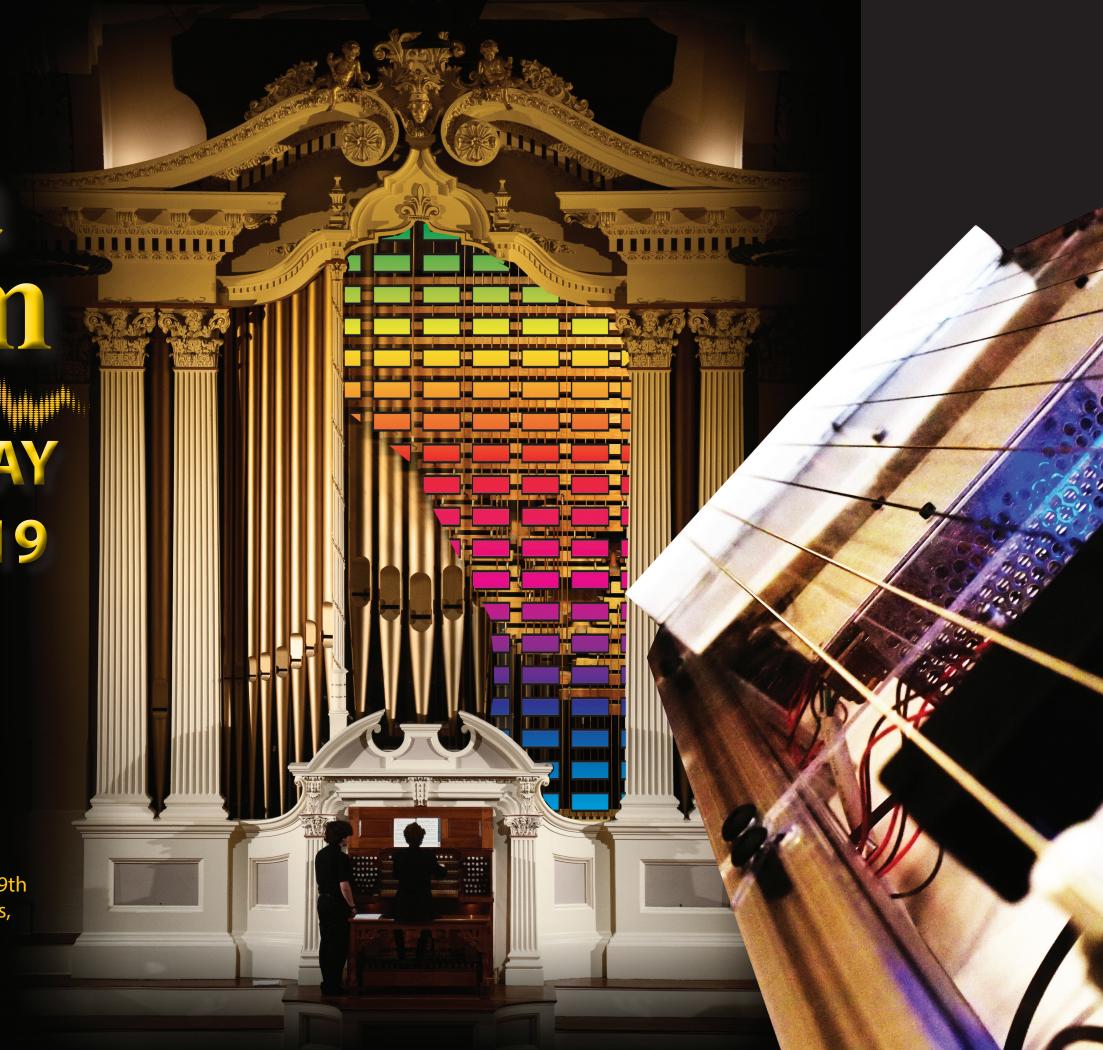

# From Bach to Rock

Repertoire traverses time and genre, connecting the 19th century organ to 21st century musical robots, samplers, and synthesizers.

musica robotica Organum

3:00 PM • SUNDAY OCTOBER 27, 2019

1864 E. & G.G. Hook Pipe Organ WPI Robotic Instruments

Admission: \$15 - Sr/Students \$10 Mechanics Hall • Worcester