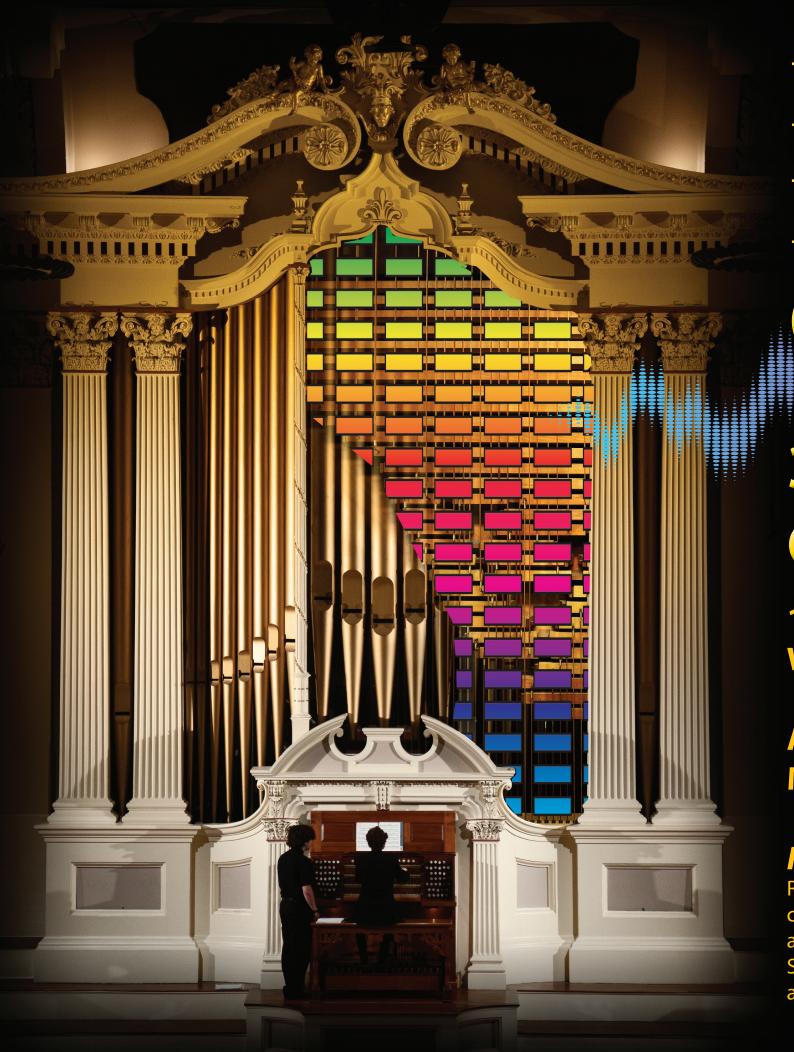

# musica robotica Organum

3:00 PM - SUNDAY

OCTOBER 27, 2019

1864 E. & G.G. Hook Pipe Organ WPI Robotic Instruments

Admission: \$15 - Sr/Students \$10 Mechanics Hall • Worcester

## From Bach to Rock

Repertoire traverses time and genre, connecting the 19th century organ to 21st century musical robots, samplers, and synthesizers.

musica robotica organum

3:00 PM • SUNDAY OCTOBER 27, 2019

1864 E. & G.G. Hook Pipe Organ WPI Robotic Instruments

Admission: \$15 - Sr/Students \$10 Mechanics Hall • Worcester